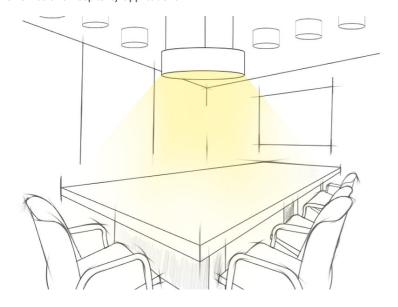

### Glare free contemporary luminaire design

As high ceiling and open offices in old industrial buildings become more and more the trend of today, the form, fit and function of the BR Series seamlessly integrated into your project.

### There is no ceiling wild enough

The different mounting options of the BR Series, recessed, surface mounted and pendant, make up a very flexible product family.

No need to vary with different products, styles, or even manufacturers, within your project. With all the options presented, the BR is the solution for all office and hospitality applications.

### When the application calls for flexibility

Often, offices, meeting rooms, open areas or entrances call for more than one type of luminaire. Think of desk lighting in conjunction with luminaires that provide environmental ambiance.

Being able to do that and making sure the lighting integrates with the right control system, fits the style of your room and gives you the most comfortable lighting available, then you must be talking about the BR Series.