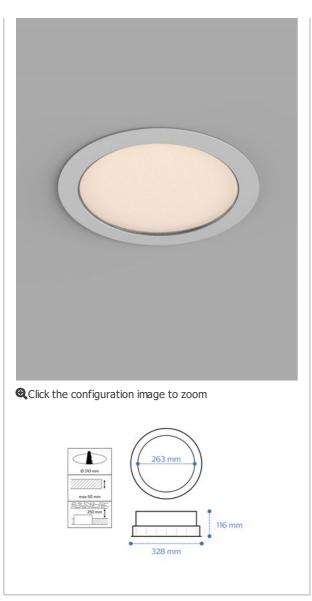

GR403 Satin Dark Grey (7043)



**BK402** Satin Black (9004)



BL410 Metallic Blue



**SI400** Satin Silver



GN410 Metallic Green



GO400 Satin Gold



PK410 Rose Gold (Metallic Pink)



PU410 Metallic Purple

### Choose texture



No texture



T102 Layered Fine



T204 Natural Lines



T302 Woven Oval



T214 Tufted Coarse



T255 Horizontal Lines

#### **Driver variants** •



Non Dimming



DALI Dimming DCDIM feature & Indoor positioning ready



### **Emergency options**



No integrated emergency lighting



Pro 3 hrs. Includes self testing with indicator LED



Dali 3 hrs. Includes self testing with

### **Connector type**



No connector, Push-In with pull relief (PIP)



Wieland connector for mains (EW)



Wieland connector for mains and DALI (EWD)

**Your** configuration







### **Countless options**

# The BR Series looks and feels high end.

With 3D printing we unlock the possibility of 10 different materials and 5 textures. Together with all the different lighting options, this luminair will fit your project.



# Tailored to your preference

## Custom designs for demanding project needs

With our flexible digital production system, our fixtures can be modified in a variety of ways. Contact us to discuss your specific needs.



### **Fast lead times**

### **Custom options delivered fast**

We can supply a wide range of customization options without long lead times. Our revolutionary new manufacturing technology allows us to deliver unprecedented speed, flexiblity and economy.



# Circular economy ready

# Fixtures inherently designed for low environ